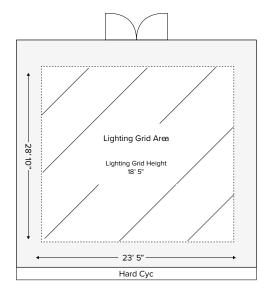

## **Studio 2**

- 825 square feet
- Light grid height of 16.5 feet
- Single-wall Chroma Green pre-lit hard cyclorama
- Strand lighting CD-80 dimmer rack controlled by an ETC SmartFade 1296 96 channel control
- (11) 20 AMP 120V Circuits
- (1) 20 AMP 3-phase outlet