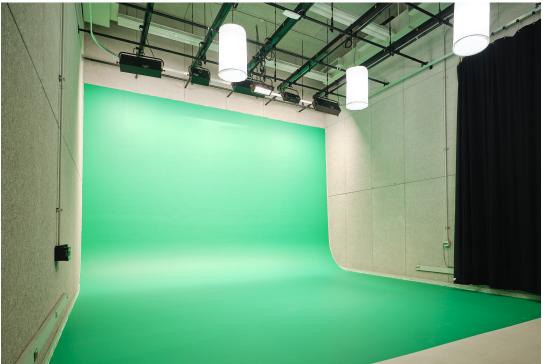

## **Studio 2**

- 825 square feet
- Light grid height of 16.5 feet
- Single-wall Chroma Green pre-lit hard cyclorama
- Strand lighting CD-80 dimmer rack controlled by an ETC SmartFade 1296 96 channel control
- (11) 20 AMP 120V Circuits
- (1) 20 AMP 3-phase outlet