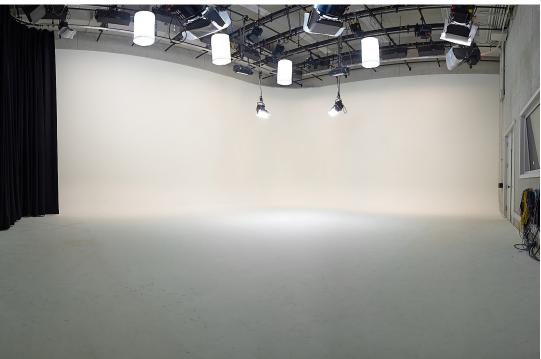

## **Studio 1**

- 1285 square feet
- Light grid height of 18.5 feet
- Two-wall TV White pre-lit hard cyclorama
- Strand lighting CD-80 dimmer rack controlled by an ETC SmartFade 1296 96 channel control
- (8) 20 AMP 120V Circuits
- (1) 20 AMP 220V Outlet

## **Studio 2**

- 825 square feet
- Light grid height of 16.5 feet
- Single-wall Chroma Green pre-lit hard cyclorama
- Strand lighting CD-80 dimmer rack controlled by an ETC SmartFade 1296 96 channel control
- (11) 20 AMP 120V Circuits
- (1) 20 AMP 3-phase outlet