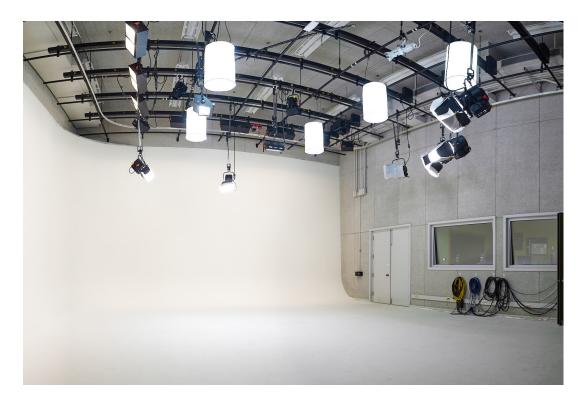

## **Studio 1**

- 1285 square feet
- Light grid height of 18.5 feet
- Two-wall TV White pre-lit hard cyclorama
- Strand lighting CD-80 dimmer rack controlled by an ETC SmartFade 1296 96 channel control
- (8) 20 AMP 120V Circuits
- (1) 20 AMP 220V Outlet