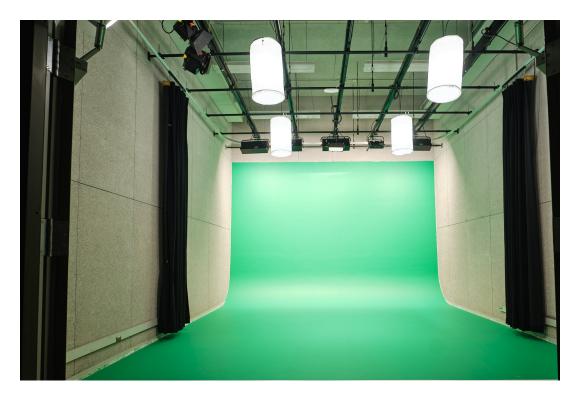

## **Studio 2**

- 825 square feet
- Light grid height of 16.5 feet
- Single-wall Chroma Green pre-lit hard cyclorama
- Strand lighting CD-80 dimmer rack controlled by an ETC SmartFade 1296 96 channel control
- (11) 20 AMP 120V Circuits
- (1) 20 AMP 3-phase outlet