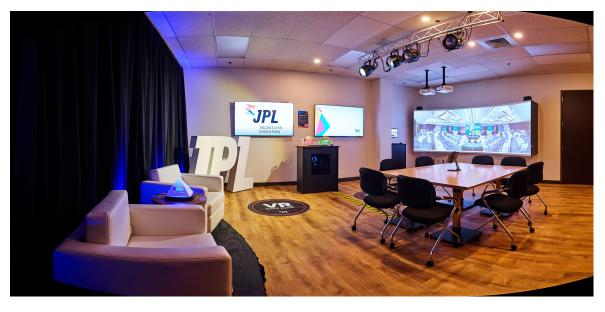

### **Post-Production** & Facility Rental

- Post-production (4 Adobe Creative Cloud Work Stations & 2 ProTools Sound Design Suites)
- Fiber Channel NAS with LTO Backup & Archive
- 2 Audio studios (a Source-Connect Studio)
- Additional spaces available onsite