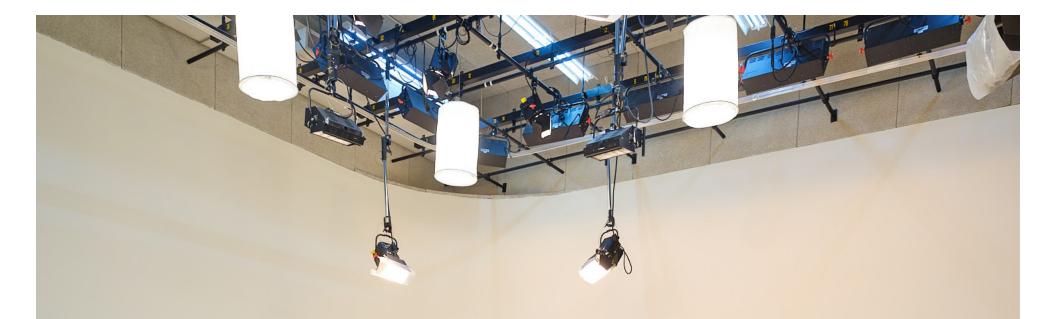

## **Studio 1**

- 1285 square feet
- Light grid height of 18.5 feet
- Two-wall TV White pre-lit hard cyclorama
- Strand lighting CD-80 dimmer rack controlled by an ETC SmartFade 1296 96 channel control
- (8) 20 AMP 120V Circuits
- (1) 20 AMP 220V Outlet