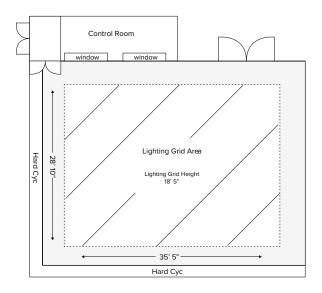

## **Studio 1**

- 1285 square feet
- Light grid height of 18.5 feet
- Two-wall TV White pre-lit hard cyclorama
- Strand lighting CD-80 dimmer rack controlled by an ETC SmartFade 1296 96 channel control
- (8) 20 AMP 120V Circuits
- (1) 20 AMP 220V Outlet